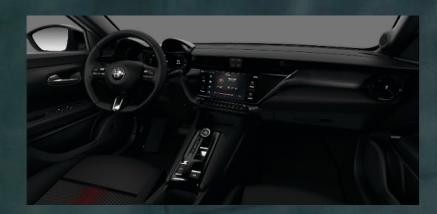

# **Features**

- 18-Inch "Petali" Diamond-Cut Alloy Wheels
- Automatic Full LED Matrix Headlights
- "Scudetto Leggenda" Shield Grille
- · Glossy Black Painted Body Kit
- Two-Tone Black Roof
- "Spiga" Seats featuring Black Cloth and Leatherette with Red Detailing
- 6-Way Driver Electric Seat Adjustment with 2-Way Lumbar Support and Massaging Function
- Leather Steering Wheel
- Aluminium Pedals & Door Sills
- 8-Colour Ambient Lighting
- Autonomous Emergency Braking with Vulnerable Road User Detection
- Autonomous Driving Level 2
  - Intelligent Adaptive Cruise Control
  - Lane Keep Assist
  - Traffic Jam Assist
- Front, Side and Rear Parking Sensors
- Back-Up Camera with Top View
- Blind Spot Monitor
- Keyless Entry & Keyless Go
- Hands-Free Power Tailgate
- 10.25-Inch Touchscreen Infotainment and Navigation System
- 10.25-Inch Cannochiale TFT Instrument Cluster
- Wireless Apple CarPlay® and Android Auto™ 3,4
- Wireless Charging Pad
- Alfa<sup>™</sup> Connect Services