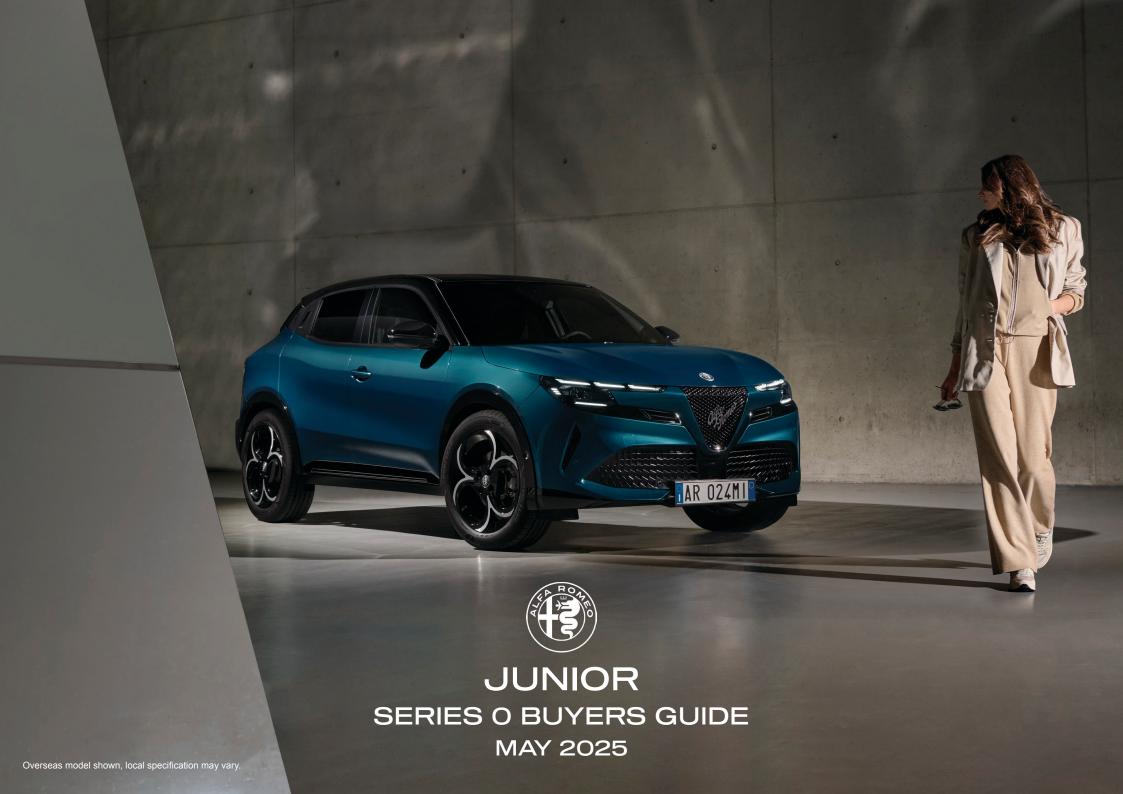

# Junior

# **Features**

- 18-Inch "Petali" Diamond-Cut Alloy Wheels
- Automatic Full LED Matrix Headlights
- "Scudetto Leggenda" Shield Grille
- · Glossy Black Painted Body Kit
- Two-Tone Black Roof
- "Spiga" Seats featuring Black Cloth and Leatherette with Red Detailing
- 6-Way Driver Electric Seat Adjustment with 2-Way Lumbar Support and Massaging Function
- Leather Steering Wheel
- Aluminium Pedals & Door Sills
- 8-Colour Ambient Lighting
- Autonomous Emergency Braking with Vulnerable Road User Detection
- Autonomous Driving Level 2
  - Intelligent Adaptive Cruise Control
  - Lane Keep Assist
  - Traffic Jam Assist
- Front, Side and Rear Parking Sensors
- Back-Up Camera with Top View
- Blind Spot Monitor
- Keyless Entry & Keyless Go
- Hands-Free Power Tailgate
- 10.25-Inch Touchscreen Infotainment and Navigation System
- 10.25-Inch Cannochiale TFT Instrument Cluster
- Wireless Apple CarPlay® and Android Auto™ 3,4
- Wireless Charging Pad
- Alfa<sup>™</sup> Connect Services