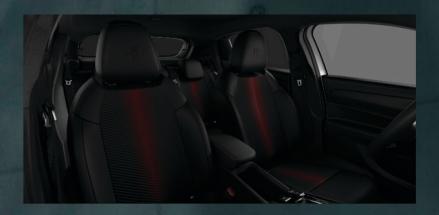

# **Features**

- 18-Inch "Petali" Diamond-Cut Alloy Wheels
- Automatic Full LED Matrix Headlights
- "Scudetto Leggenda" Shield Grille
- · Glossy Black Painted Body Kit
- Two-Tone Black Roof
- "Spiga" Seats featuring Black Cloth and Leatherette with Red Detailing
- 6-Way Driver Electric Seat Adjustment with 2-Way Lumbar Support and Massaging Function
- Leather Steering Wheel
- Aluminium Pedals & Door Sills
- 8-Colour Ambient Lighting
- Autonomous Emergency Braking with Vulnerable Road User Detection
- Autonomous Driving Level 2
  - Intelligent Adaptive Cruise Control
  - Lane Keep Assist
  - Traffic Jam Assist
- Front, Side and Rear Parking Sensors
- Back-Up Camera with Top View
- Blind Spot Monitor
- Keyless Entry & Keyless Go
- Hands-Free Power Tailgate
- 10.25-Inch Touchscreen Infotainment and Navigation System
- 10.25-Inch Cannochiale TFT Instrument Cluster
- Wireless Apple CarPlay® and Android Auto™ 3,4
- Wireless Charging Pad
- Alfa<sup>™</sup> Connect Services