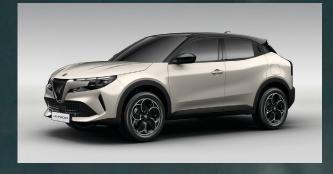

# **Features**

- 18-Inch "Petali" Diamond-Cut Alloy Wheels
- Automatic Full LED Matrix Headlights
- "Scudetto Leggenda" Shield Grille
- · Glossy Black Painted Body Kit
- Two-Tone Black Roof
- "Spiga" Seats featuring Black Cloth and Leatherette with Red Detailing
- 6-Way Driver Electric Seat Adjustment with 2-Way Lumbar Support and Massaging Function
- Leather Steering Wheel
- Aluminium Pedals & Door Sills
- 8-Colour Ambient Lighting
- Autonomous Emergency Braking with Vulnerable Road User Detection
- Autonomous Driving Level 2
  - Intelligent Adaptive Cruise Control
  - Lane Keep Assist
  - Traffic Jam Assist
- Front, Side and Rear Parking Sensors
- Back-Up Camera with Top View
- Blind Spot Monitor
- Keyless Entry & Keyless Go
- Hands-Free Power Tailgate
- 10.25-Inch Touchscreen Infotainment and Navigation System
- 10.25-Inch Cannochiale TFT Instrument Cluster
- Wireless Apple CarPlay® and Android Auto™ 3,4
- Wireless Charging Pad
- Alfa<sup>™</sup> Connect Services