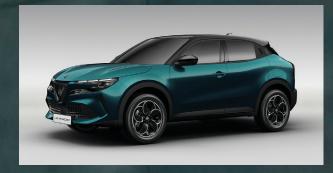

# **Features**

- 18-Inch "Petali" Diamond-Cut Alloy Wheels
- Automatic Full LED Matrix Headlights
- "Scudetto Leggenda" Shield Grille
- · Glossy Black Painted Body Kit
- Two-Tone Black Roof
- "Spiga" Seats featuring Black Cloth and Leatherette with Red Detailing
- 6-Way Driver Electric Seat Adjustment with 2-Way Lumbar Support and Massaging Function
- Leather Steering Wheel
- Aluminium Pedals & Door Sills
- 8-Colour Ambient Lighting
- Autonomous Emergency Braking with Vulnerable Road User Detection
- Autonomous Driving Level 2
  - Intelligent Adaptive Cruise Control
  - Lane Keep Assist
  - Traffic Jam Assist
- Front, Side and Rear Parking Sensors
- Back-Up Camera with Top View
- Blind Spot Monitor
- Keyless Entry & Keyless Go
- Hands-Free Power Tailgate
- 10.25-Inch Touchscreen Infotainment and Navigation System
- 10.25-Inch Cannochiale TFT Instrument Cluster
- Wireless Apple CarPlay® and Android Auto™ 3,4
- Wireless Charging Pad
- Alfa<sup>™</sup> Connect Services