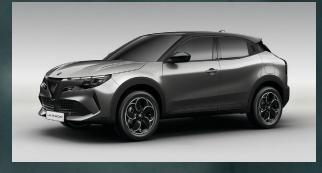

# **Features**

- 18-Inch "Petali" Diamond-Cut Alloy Wheels
- Automatic Full LED Matrix Headlights
- "Scudetto Leggenda" Shield Grille
- · Glossy Black Painted Body Kit
- Two-Tone Black Roof
- "Spiga" Seats featuring Black Cloth and Leatherette with Red Detailing
- 6-Way Driver Electric Seat Adjustment with 2-Way Lumbar Support and Massaging Function
- Leather Steering Wheel
- Aluminium Pedals & Door Sills
- 8-Colour Ambient Lighting
- Autonomous Emergency Braking with Vulnerable Road User Detection
- Autonomous Driving Level 2
  - Intelligent Adaptive Cruise Control
  - Lane Keep Assist
  - Traffic Jam Assist
- Front, Side and Rear Parking Sensors
- Back-Up Camera with Top View
- Blind Spot Monitor
- Keyless Entry & Keyless Go
- Hands-Free Power Tailgate
- 10.25-Inch Touchscreen Infotainment and Navigation System
- 10.25-Inch Cannochiale TFT Instrument Cluster
- Wireless Apple CarPlay® and Android Auto™ 3,4
- Wireless Charging Pad
- Alfa<sup>™</sup> Connect Services