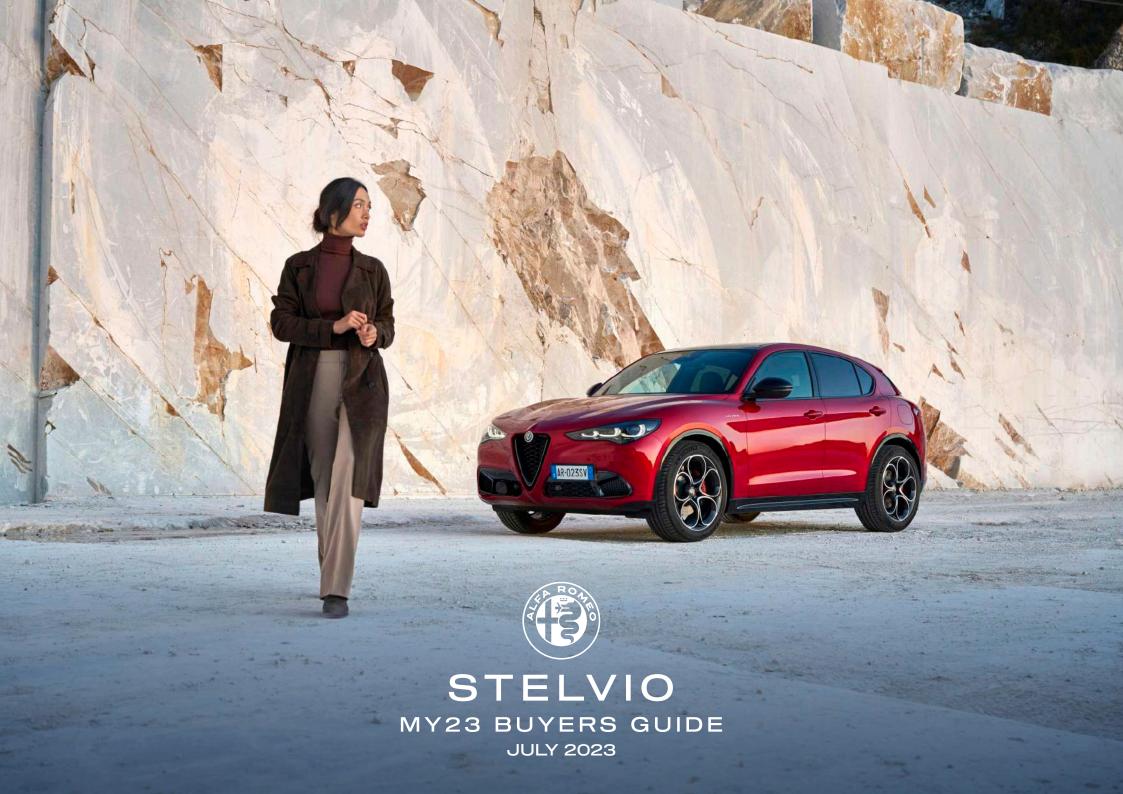

#### STELVIO Ti

## **Engine**

2.0L Petrol Turbo 206kW 400Nm

#### **Transmission**

8-Speed Automatic
All Wheel Drive

#### **Performance**

0-100km/h in 5.7s Max. Speed: 230km/h

#### Fuel Consumption(1)

Combined - 7.0 L/100km CO<sub>2</sub> Emissions - 161 g/km

#### Features:

- Q4 All Wheel Drive System
- Silver Front V-Bezel
- Vesuvio Grey Body Kit
- Black Mirror Caps

- 19-Inch Dark 5-Hole Alloy Wheels
- Monotone Central Wheel Caps
- Automatic Full LED Adaptive Matrix Headlamps
- Matte Dark Exhaust Tip
- Leather Upholstered Seats with 6-way Electrical Adjustment
- Front Heated Seats
- · Real Oakwood Insert Materials
- Sport Leather Heated Steering Wheel
- Perforated Leather Gear Shifter
- Ambient Interior Lighting
- Aluminium Sport Pedals
- Black Ceiling
- Dual Zone Climate Co