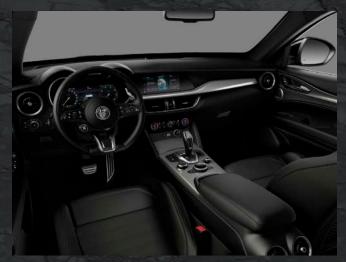

#### STELVIO Ti

#### Features:

- Q4 All Wheel Drive System
- Silver Front V-Bezel
- Vesuvio Grey Body Kit
- Black Mirror Caps

- 19-Inch Dark 5-Hole Alloy Wheels
- Monotone Central Wheel Caps
- Automatic Full LED Adaptive Matrix Headlamps
- Matte Dark Exhaust Tip
- Leather Upholstered Seats with 6-way Electrical Adjustment
- Front Heated Seats
- · Real Oakwood Insert Materials
- Sport Leather Heated Steering Wheel
- Perforated Leather Gear Shifter
- Ambient Interior Lighting
- Aluminium Sport Pedals
- Black Ceiling
- Dual Zone Climate Control
- Passive Entry & Pushbutton Start
- Hands-free Tailgate
- Hill Descent Control
- · Highway & Traffic Jam Assist
- Traffic Sign Recognition
- Intelligent Speed Control

- Active Blind Spot with Rear Cross Traffic Alert
- Rearview Camera with Dynamic Gridlines
- · Automatic High Beam System
- Front/rear Parking Sensors
- Active Cruise Control
- Autonomous Emergency Braking (AEB)
- Driver Behaviour Warning
- Lane Keep Assist
- Electro-Chromatic Auto Dimming Rear View Mirror
- Heated Washer Nozzle
- 12.3-Inch Full TFT Instrument Cluster
- 8.8-Inch Touch Display with Navigation
- Apple Car Play (2)(4)
- Android Auto (3)(4)
- Wireless Charger
- Compact Spare Tyre