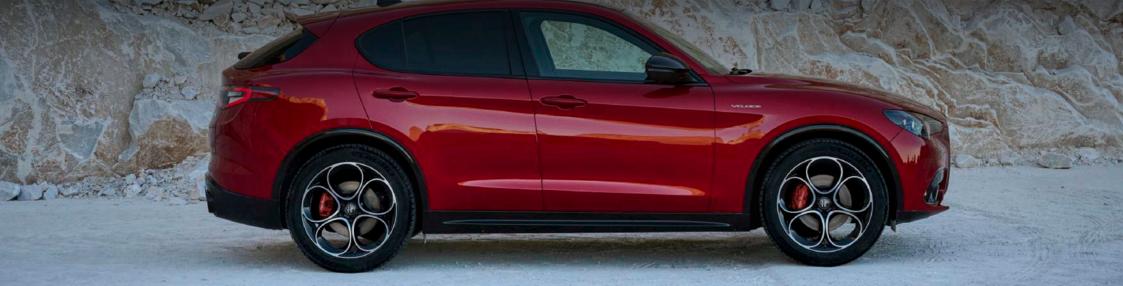

### STELVIO VELOCE

#### Features:

(in addition or replacing Ti)

- 20-Inch 5-Hole Sport Design Alloy Wheels
- Dark Front V-Bezel
- Black Gloss Exterior Side Window Surround
- Veloce Rear Diffuser
- Vulcano Black Bodykit
- Red Brake Calipers
- Sports Leather Upholstered Seats with 6-way Electrical Adjustment & Power Bolsters
- Leather Upholstered Dashboard, Upper Door and Central Armrest
- Real Aluminium Insert Materials
- Aluminium Shift Paddles
- Q2 Limited Slip Rear Differential
- Privacy Glass
- Vehicle Theft Alarm
- 14-Speaker Harman Kardon Premium Audio System