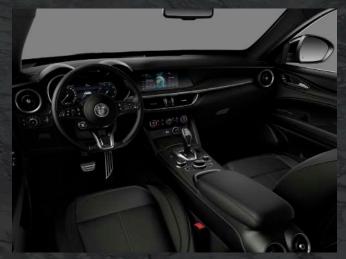

#### STELVIO Ti

#### Features:

- Q4 All Wheel Drive System
- Silver Front V-Bezel
- Vesuvio Grey Body Kit
- Black Mirror Caps

- 19-Inch Dark 5-Hole Alloy Wheels
- Monotone Central Wheel Caps
- Automatic Full LED Adaptive Matrix Headlamps
- Matte Dark Exhaust Tip
- Leather Upholstered Seats with 6-way Electrical Adjustment
- Front Heated Seats
- · Real Oakwood Insert Materials
- Sport Leather Heated Steering Wheel
- Perforated Leather Gear Shifter
- Ambient Interior Lighting
- Aluminium Sport Pedals
- Black Ceiling
- Dual Zone Climate Control
- Passive Entry & Pushbutton Start
- Hands-free Tailgate
- Hill Descent Control
- · Highway & Traffic Jam Assist
- Traffic Sign Recognition
- Intelligent Speed Control

- Active Blind Spot with Rear Cross Traffic Alert
- Rearview Camera with Dynamic Gridlines
- · Automatic High Beam System
- Front/rear Parking Sensors
- Active Cruise Control
- Autonomous Emergency Braking (AEB)
- Driver Behaviour Warning
- Lane Keep Assist
- Electro-Chromatic Auto Dimming Rear View Mirror
- Heated Washer Nozzle
- 12.3-Inch Full TFT Instrument Cluster
- 8.8-Inch Touch Display with Navigation
- Apple Car Play (2)(4)
- Android Auto (3)(4)
- Wireless Charger
- Compact Spare Tyre