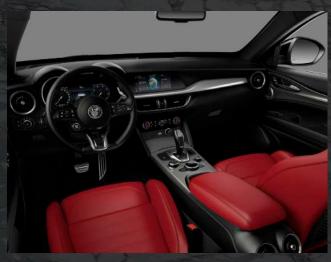

### STELVIO VELOCE

#### Features:

(in addition or replacing Ti)

- 20-Inch 5-Hole Sport Design Alloy Wheels
- Dark Front V-Bezel
- Black Gloss Exterior Side Window Surround
- Veloce Rear Diffuser
- Vulcano Black Bodykit
- Red Brake Calipers
- Sports Leather Upholstered Seats with 6-way Electrical Adjustment & Power Bolsters
- Leather Upholstered Dashboard, Upper Door and Central Armrest
- Real Aluminium Insert Materials
- Aluminium Shift Paddles
- Q2 Limited Slip Rear Differential
- Privacy Glass
- Vehicle Theft Alarm
- 14-Speaker Harman Kardon Premium Audio System