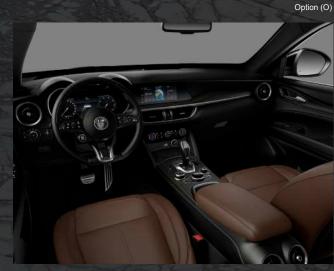

### STELVIO VELOCE

#### Features:

(in addition or replacing Ti)

- 20-Inch 5-Hole Sport Design Alloy Wheels
- Dark Front V-Bezel
- Black Gloss Exterior Side Window Surround
- Veloce Rear Diffuser
- Vulcano Black Bodykit
- Red Brake Calipers
- Sports Leather Upholstered Seats with 6-way Electrical Adjustment & Power Bolsters
- Leather Upholstered Dashboard, Upper Door and Central Armrest
- Real Aluminium Insert Materials
- Aluminium Shift Paddles
- Q2 Limited Slip Rear Differential
- Privacy Glass
- Vehicle Theft Alarm
- 14-Speaker Harman Kardon Premium Audio System