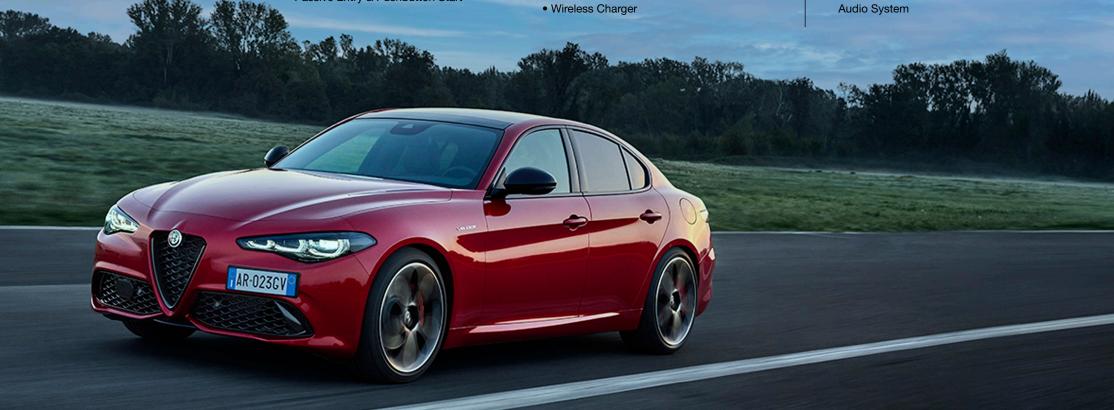

#### Features:

- Silver Front V-Bezel
- Black Mirror Caps
- 19-Inch 5 Hole Sport Deisgn Alloy Wheel
- Monotone Central Wheel Caps
- Automatic Full LED Adaptive Matrix Headlamps
- Matte Dark Exhaust Tip
- Leather Upholstered Seats with 6-way Electrical Adjustment
- Front Heated Seats
- Real Oakwood Insert Materials
- Sport Leather Heated Steering Wheel
- Perforated Leather Gear Shifter
- Ambient Interior Lighting
- Aluminium Sport Pedals
- Black Ceiling
- Dual Zone Climate Control
- Passive Entry & Pushbutton Start

- Highway & Traffic Jam Assist
- Traffic Sign Recognition
- Intelligent Speed Control
- Active Blind Spot with Rear Cross Traffic Alert
- Rearview Camera with Dynamic Gridlines
- Automatic High Beam System
- Front/rear Parking Sensors
- Active Cruise Control
- Autonomous Emergency Braking (AEB)
- Driver Behaviour Warning
- Lane Keep Assist
- Electro-Chromatic Auto Dimming Rear View Mirror
- Heated Washer Nozzle
- 12.3-Inch Full TFT Instrument Cluster
- 8.8-Inch Touch Display with Navigation
- Apple Car Play (2)(4)
- Android Auto (3)(4)