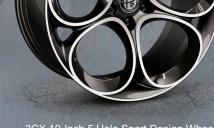

#### Features:

- Silver Front V-Bezel
- Black Mirror Caps
- 19-Inch 5 Hole Sport Deisgn Alloy Wheel
- Monotone Central Wheel Caps
- Automatic Full LED Adaptive Matrix Headlamps
- Matte Dark Exhaust Tip
- Leather Upholstered Seats with 6-way Electrical Adjustment
- Front Heated Seats
- Real Oakwood Insert Materials
- Sport Leather Heated Steering Wheel
- Perforated Leather Gear Shifter
- Ambient Interior Lighting
- Aluminium Sport Pedals
- Black Ceiling
- Dual Zone Climate Control
- Passive Entry & Pushbutton Start

| Performance                                                                                                                                                                                                                                                                                                                                                                                     | Code                                                 | Ti                                      | Veloce    |
|-------------------------------------------------------------------------------------------------------------------------------------------------------------------------------------------------------------------------------------------------------------------------------------------------------------------------------------------------------------------------------------------------|------------------------------------------------------|-----------------------------------------|-----------|
| Shift Paddles on Steering Column                                                                                                                                                                                                                                                                                                                                                                | 4WE                                                  |                                         |           |
| Q2 Limited Slip Differential                                                                                                                                                                                                                                                                                                                                                                    | 939                                                  | 2 35 C - 10 CS                          |           |
| Alfa DNA™ Driving Mode Selector                                                                                                                                                                                                                                                                                                                                                                 | 18Q                                                  |                                         | 19 1 1 m  |
| Exterior                                                                                                                                                                                                                                                                                                                                                                                        | Code                                                 | Ti                                      | Veloce    |
| 19-Inch 5 Hole Sport Design Wheel                                                                                                                                                                                                                                                                                                                                                               | 3CX                                                  |                                         |           |
| Red Painted Brake Calipers                                                                                                                                                                                                                                                                                                                                                                      | 4TA                                                  | -7.00                                   | 100 · 100 |
| Exterior Front Door Handle Courtesy Light                                                                                                                                                                                                                                                                                                                                                       | 83Z                                                  | A C. C.                                 | •         |
| Power Folding Exterior Rearview Mirrors                                                                                                                                                                                                                                                                                                                                                         | GTD                                                  | •                                       | 19.       |
| Automatic Full LED Adaptive Matrix Headlamps                                                                                                                                                                                                                                                                                                                                                    | 3KL                                                  |                                         | 400.18    |
| Privacy Glass on Rear Side Windows and Rear Windscreen                                                                                                                                                                                                                                                                                                                                          | 070                                                  | ( P.S 33 DE                             |           |
| Monotone Central Wheel Caps                                                                                                                                                                                                                                                                                                                                                                     | 6YL                                                  |                                         |           |
| Matte Dark Exhaust Tip                                                                                                                                                                                                                                                                                                                                                                          | 5FE                                                  | 6/1/10                                  | 300       |
| Gloss Black Exterior Side Window Surround                                                                                                                                                                                                                                                                                                                                                       | MMR                                                  | 185/67-455/85                           |           |
| Dark Front V-Bezel                                                                                                                                                                                                                                                                                                                                                                              | MFF                                                  | 60 NEVANO                               | W/4 .     |
| Black Exterior Rearview Mirrors                                                                                                                                                                                                                                                                                                                                                                 | 02X                                                  | (A. (                                   | 16 A      |
| Interior                                                                                                                                                                                                                                                                                                                                                                                        | Code                                                 | Ti                                      | Veloce    |
| 12.3" Colour TFT Instrument Cluster Display                                                                                                                                                                                                                                                                                                                                                     | 3KJ                                                  |                                         |           |
|                                                                                                                                                                                                                                                                                                                                                                                                 |                                                      |                                         |           |
| eather Upholstered Seats                                                                                                                                                                                                                                                                                                                                                                        | 211                                                  |                                         |           |
| Leather Upholstered Seats  Sports Leather Upholstered Seats with Power Bolsters                                                                                                                                                                                                                                                                                                                 |                                                      |                                         | -/-       |
| Sports Leather Upholstered Seats with Power Bolsters Leather Upholstered Dashboard, Upper Door and                                                                                                                                                                                                                                                                                              | 211                                                  | 4.4                                     | •         |
| Sports Leather Upholstered Seats with Power Bolsters Leather Upholstered Dashboard, Upper Door and Central Armrest                                                                                                                                                                                                                                                                              | 211<br>788                                           |                                         | *         |
| Sports Leather Upholstered Seats with Power Bolsters  Leather Upholstered Dashboard, Upper Door and  Central Armrest  Sports Steering Wheel                                                                                                                                                                                                                                                     | 211<br>788<br>4H0                                    | 65-33                                   |           |
|                                                                                                                                                                                                                                                                                                                                                                                                 | 211<br>788<br>4H0<br>321                             | -                                       | 1.        |
| Sports Leather Upholstered Seats with Power Bolsters  Leather Upholstered Dashboard, Upper Door and  Central Armrest  Sports Steering Wheel  Inside Rear View Mirror Autodimming                                                                                                                                                                                                                | 211<br>788<br>4H0<br>321<br>410                      | -                                       | 1.        |
| Sports Leather Upholstered Seats with Power Bolsters  Leather Upholstered Dashboard, Upper Door and  Central Armrest  Sports Steering Wheel  Inside Rear View Mirror Autodimming  10/20/40 Split Folding Rear Seat                                                                                                                                                                              | 211<br>788<br>4H0<br>321<br>410                      | - · · · · · · · · · · · · · · · · · · · | •         |
| Sports Leather Upholstered Seats with Power Bolsters Leather Upholstered Dashboard, Upper Door and Central Armrest  Sports Steering Wheel Inside Rear View Mirror Autodimming I0/20/40 Split Folding Rear Seat Rear Headrests  S-Way Power Adjust Driver Seat with Memory, 6-Way Power Adjust Passenger Seat, 4-Way Lumbar Adjust                                                               | 211<br>788<br>4H0<br>321<br>410<br>195<br>543        | •                                       |           |
| Sports Leather Upholstered Seats with Power Bolsters Leather Upholstered Dashboard, Upper Door and Central Armrest  Sports Steering Wheel Inside Rear View Mirror Autodimming 10/20/40 Split Folding Rear Seat Rear Headrests  S-Way Power Adjust Driver Seat with Memory, 6-Way Power Adjust Passenger Seat, 4-Way Lumbar Adjust Real Oakwood Interior Trim Inserts                            | 211<br>788<br>4H0<br>321<br>410<br>195<br>543        | -                                       |           |
| Sports Leather Upholstered Seats with Power Bolsters Leather Upholstered Dashboard, Upper Door and Central Armrest Sports Steering Wheel Inside Rear View Mirror Autodimming 10/20/40 Split Folding Rear Seat Rear Headrests S-Way Power Adjust Driver Seat with Memory, 6-Way Power Adjust Passenger Seat, 4-Way Lumbar Adjust Real Oakwood Interior Trim Inserts Aluminium Metal Sport Pedals | 211<br>788<br>4H0<br>321<br>410<br>195<br>543<br>136 |                                         |           |
| Sports Leather Upholstered Seats with Power Bolsters  Leather Upholstered Dashboard, Upper Door and Central Armrest  Sports Steering Wheel Inside Rear View Mirror Autodimming  10/20/40 Split Folding Rear Seat  Rear Headrests  S-Way Power Adjust Driver Seat with Memory, 6-Way Power                                                                                                       | 211 788 4H0 321 410 195 543 136 155 4CS              |                                         |           |