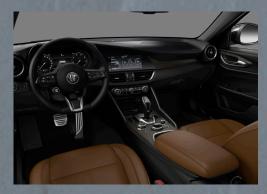

### GIULIA VELOCE

#### Features:

(in addition or replacing Ti)

- Dark Front V-Bezel
- Gloss Black Exterior Side Window Surround
- Veloce Rear Bumper
- Red Brake Calipers
- Sports Leather Upholstered Seats with 6-way Electrical Adjustment & Power Bolsters
- Leather Upholstered Dashboard, Upper Door and Central Armrest
- Real Aluminium Insert Materials
- Aluminium Shift Paddles
- Q2 Rear Slip Differential
- Privacy Glass
- Vehicle Theft Alarm
- 14-Speaker Harman Kardon Premium Audio System