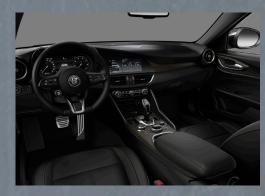

### **GIULIA TI**

#### Features:

- Silver Front V-Bezel
- Black Mirror Caps
- 19-Inch 5 Hole Sport Deisgn Alloy Wheel
- Monotone Central Wheel Caps
- Automatic Full LED Adaptive Matrix Headlamps
- Matte Dark Exhaust Tip
- Leather Upholstered Seats with 6-way Electrical Adjustment
- Front Heated Seats
- Real Oakwood Insert Materials
- Sport Leather Heated Steering Wheel
- Perforated Leather Gear Shifter
- Ambient Interior Lighting
- Aluminium Sport Pedals
- Black Ceiling
- Dual Zone Climate Control
- Passive Entry & Pushbutton Start