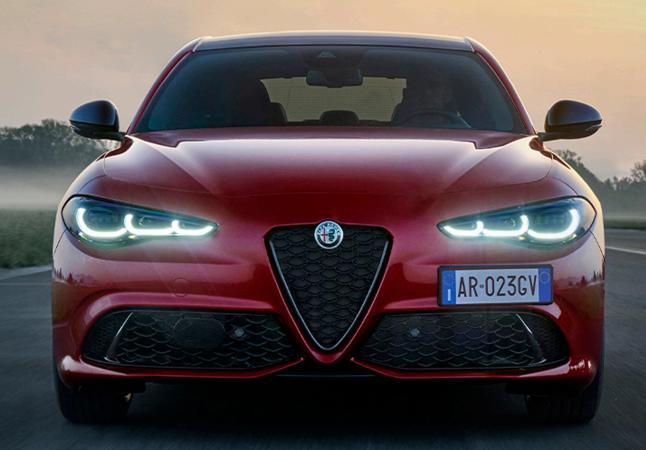

### **GIULIA TI**

### Engine

2.0L Petrol Turbo 206kW 400Nm

#### Transmission

8-Speed Automatic Rear Wheel Drive

#### Performance

0-100km/h in 5.7s Max. Speed: 240km/h

## Fuel Consumption(1)

Combined - 6.1 L/100km CO2 Emissions - 141 g/km