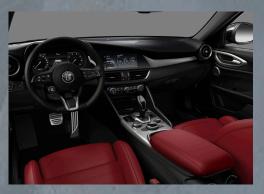

### GIULIA VELOCE

#### Features:

(in addition or replacing Ti)

- Dark Front V-Bezel
- Gloss Black Exterior Side Window Surround
- Veloce Rear Bumper
- Red Brake Calipers
- Sports Leather Upholstered Seats with 6-way Electrical Adjustment & Power Bolsters
- Leather Upholstered Dashboard, Upper Door and Central Armrest
- Real Aluminium Insert Materials
- Aluminium Shift Paddles
- Q2 Rear Slip Differential
- Privacy Glass
- Vehicle Theft Alarm
- 14-Speaker Harman Kardon Premium Audio System