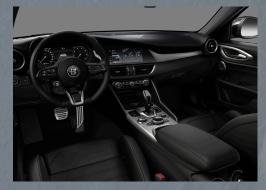

### **GIULIA TI**

#### Features:

- Silver Front V-Bezel
- Black Mirror Caps
- 19-Inch 5 Hole Sport Deisgn Alloy Wheel
- Monotone Central Wheel Caps
- Automatic Full LED Adaptive Matrix Headlamps
- Matte Dark Exhaust Tip
- Leather Upholstered Seats with 6-way Electrical Adjustment
- Front Heated Seats
- Real Oakwood Insert Materials
- Sport Leather Heated Steering Wheel
- Perforated Leather Gear Shifter
- Ambient Interior Lighting
- Aluminium Sport Pedals
- Black Ceiling
- Dual Zone Climate Control
- Passive Entry & Pushbutton Start